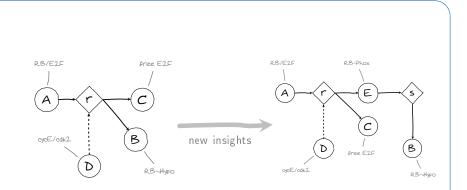

#### Biochemical Model Version Control System

- maps hierarchically structured content
- compares models encoded in standadized formats (currently: SML and Kilm)
- constructs a diff (in XML format)