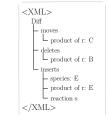

#### Biochemical Model Version Control System

- maps hierarchically structured content
- compares models encoded in standadized formats (currently: SML and Kilm)
- constructs a diff (in XML format)