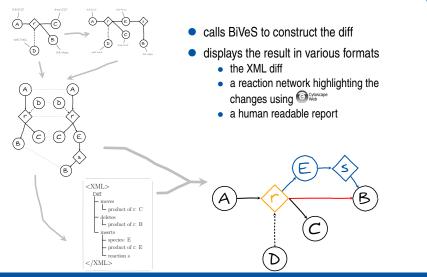

#### Biochemical Model Version Control System

- maps hierarchically structured content
- compares models encoded in standadized formats (currently: SML and Kilm)
- constructs a diff (in XML format)

### lets take a look at our tools in action!

http://budhat.sems.uni-rostock.de

BiVeS & BudHat can be integrated in extisting repositories!

Requirements:

- Models must be encoded in standadized formats (e.g. CellML or SBML)
- Each version of a model must be accessible for BudHat (either physically or through an API)
- Java based web server (e.g. tomcat), may run on a seperate node

If you are interested in using our tools feel free to contact us.

- BiVeS = Difference detection for hierarchical structures
- BudHat = Visualization of changes
- Both tools are open source
- We do not want to establish yet another platform
- Our goal is to extend existing models repositories with a valuable version control mechanism