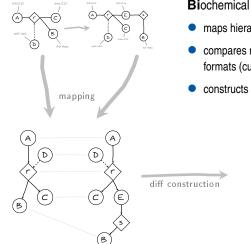

#### Biochemical Model Version Control System

- maps hierarchically structured content
- compares models encoded in standadized formats (currently: SML and Kilm)
- constructs a diff (in XML format)